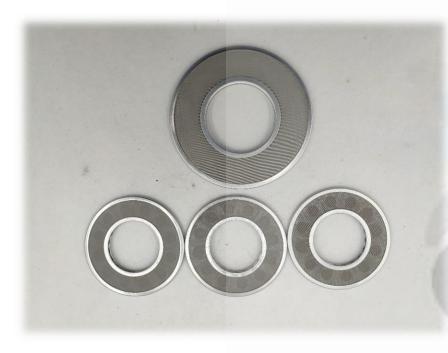

## Fars Metallican Industrial Group

SPL unit Disc filter

FAR

Disc filters, which are known as the main part of SPL and DPL units, and each SPL disc filter is made of 4 layers of stainless steel or copper wire mesh plate and a perforated steel plate, two outer mesh layers are fine wire mesh, and two inner layer is a coarse wire net and a perforated sheet that is only for supporting the nets. Product Specifications SPL and DPL filter disc. Type of circular filter disc filter. Simple woven wire mesh type. Single-layer/doublelayer/multi-layer structure. Maximum working pressure less than 0.8 Mpa(8bar) with flow rate 2 - 320 liters per minute

The technical specifications of disc or plate filter are as follows: Frame material: aluminum and steel - Mesh disc material: stainless steel 304 and 316, copper, brass Fluid flow rate: It varies depending on the dimensions and number of plates and meshs